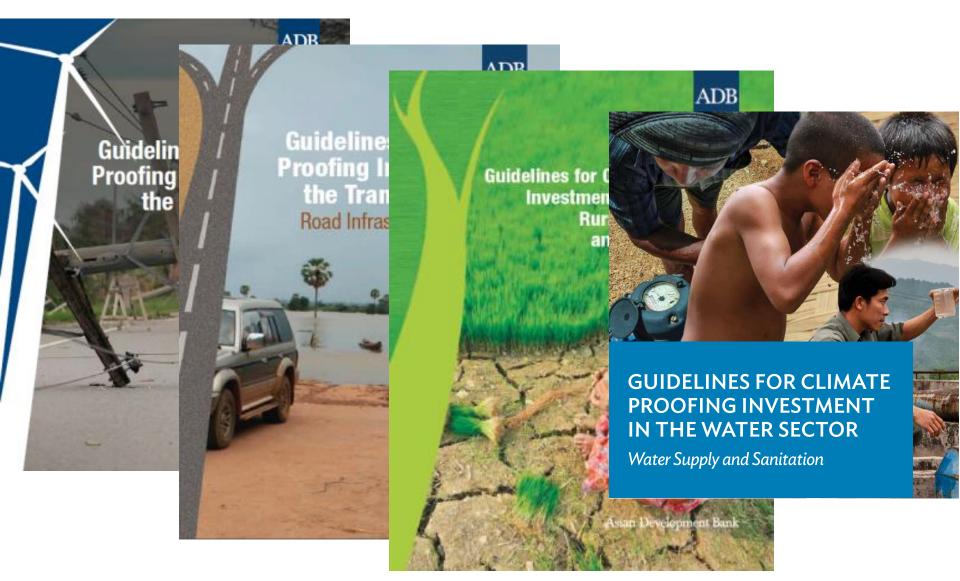

#### Sector-specific resources

- Guidelines for climate proofing investment in the energy sector
- Guidelines for climate proofing investment in agriculture, rural development and food security
- Guidelines for climate proofing investment in the transport sector (road infrastructure projects)
- Guidelines for climate proofing investment in the water sector (water supply and sanitation)