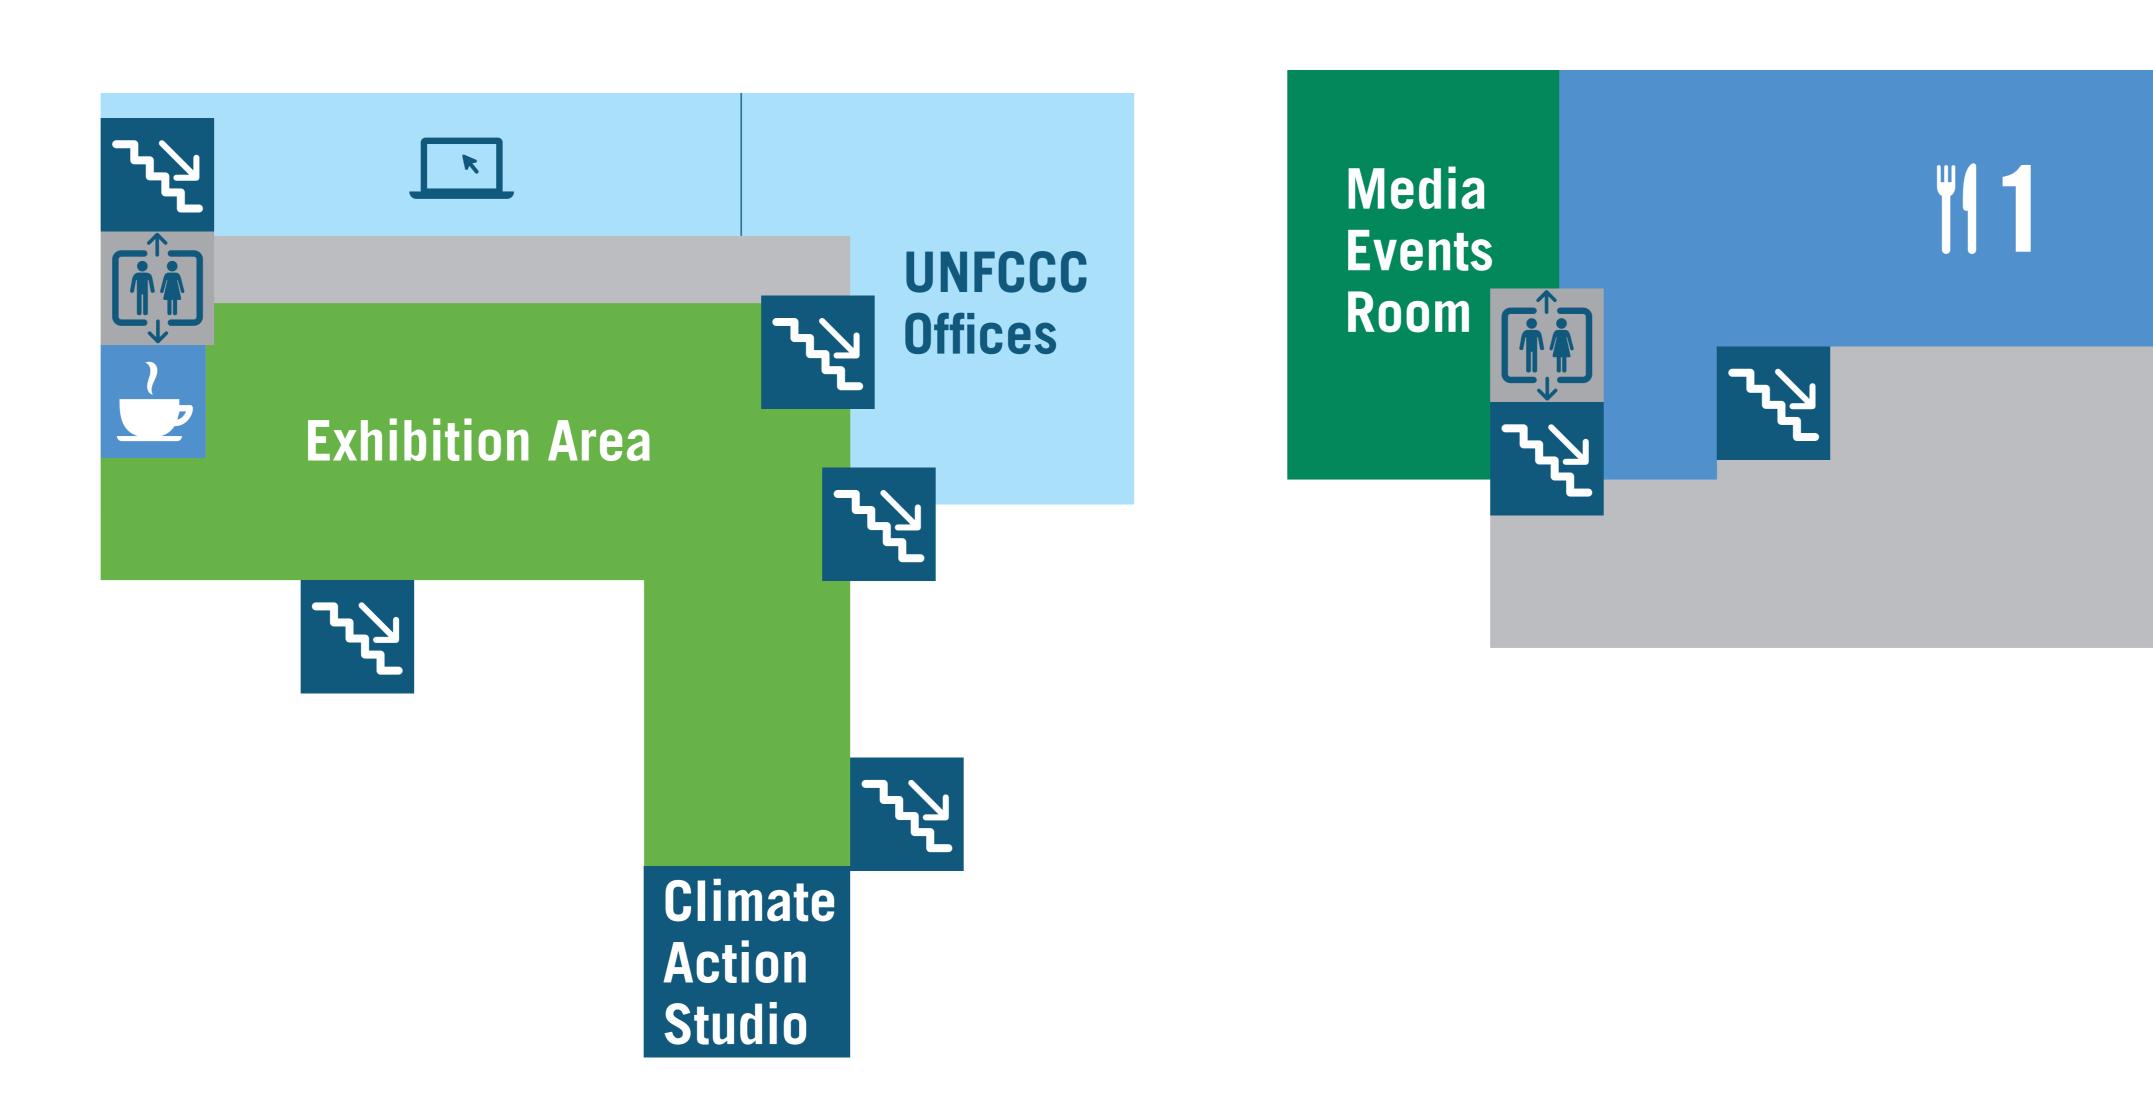

## Media Events Room

## **UNFCCC Offices**

Global Climate Action / Champions Meetings Management Unit Side Events and Exhibits Coordination

#### **Exhibition Area** G.01 – G.21

**I** Climate Action Studio