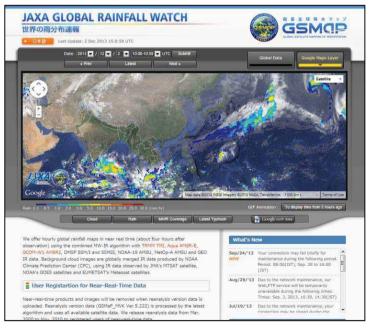

### **RESTEC (Remote Sencing Technology Center of Japan)**

#### JAXA GLOBAL RAINFALL WATCH