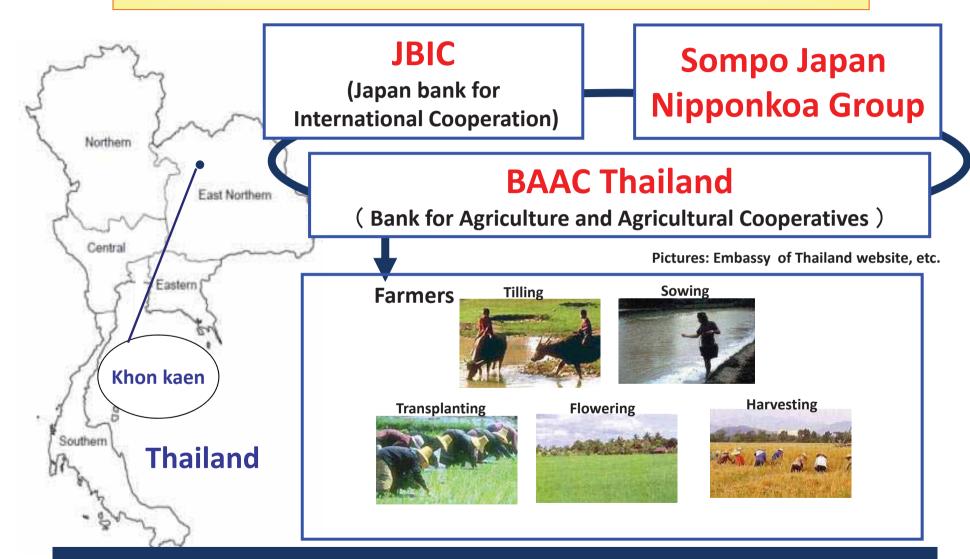

#### "Weather Index Insurance" in Thailand

Risk Financing Solutions towards draught for Thai Farmers, 2010 -