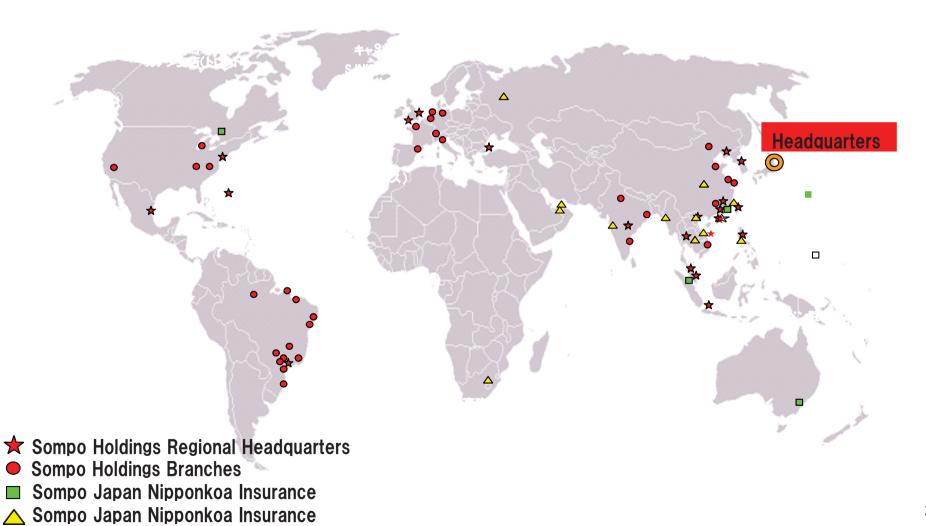

# 17<sup>th</sup> November 2016 Adaptation for All: Networking and Involvement of Private Sector

# Sompo Japan Nipponkoa's Solution to Climate Resilience

Masao Seki Senior Advisor on CSR Sompo Japan Nipponkoa Insurance Inc.

### **Corporate Profile**

Sompo Japan Nipponkoa Insurance Inc.

Headquarter: Tokyo, Japan

URL: http://www.sjnk.co.jp/



Net Premium Written: 2,181B JPY (18.1B USD)

Employees : 27,144

Sales Agencies : 64,371

Office in Japan : Sales Offices : 676

: Claims Service Offices: 448

# **Global Operation**

Overseas Offices : 210 Cities in 32 Countries



# **Issue: Drought in Thailand**



#### **Solution: Weather Index Insurance**

Designed to hedge the weather-related risks, i.e.; volatility of profit and /or expenses due to weather fluctuations

```
Indices;
temperature, rain fall, snow cover,
wind velocity, etc.
```

Claims are paid based on the weather index

#### **Merits: Weather Index Insurance**

No actual loss survey needed - and it brings advantages of;

Cost saving ⇒ Affordable premium for farmers

Time saving ⇒ Quick payment to farmers

#### "Weather Index Insurance" in Thailand



Risk Financing Solutions towards draught for Thai Farmers, 2010 -

# "Typhoon Insurance" in Philippines

- An insurance product for agricultural producers in the island of Mindanao in southern Philippines.
- The <u>first insurance for the damage o