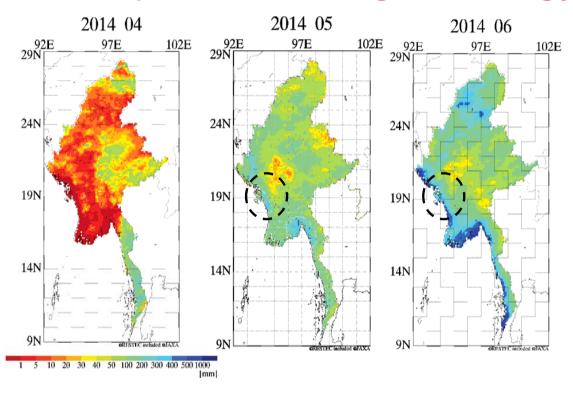

## "Weather Index Insurance" in Myanmar

### **RESTEC (Remote Sencing Technology Center of Japan)**

#### JAXA GLOBAL RAINFALL WATCH