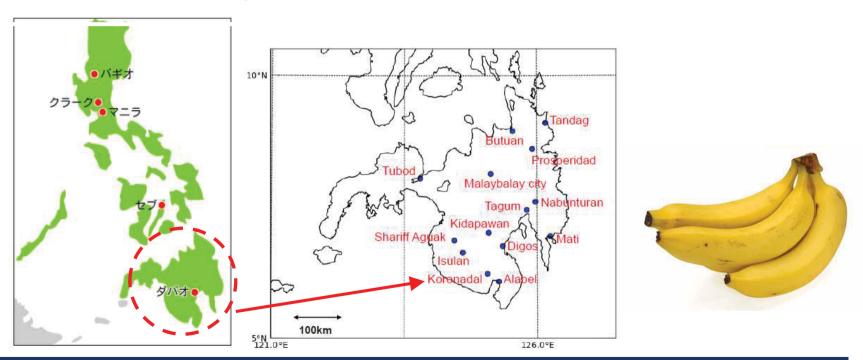

# "Typhoon Insurance" in Philippines

- An insurance product for agricultural producers in the island of Mindanao in southern Philippines.
- The <u>first insurance for the damage of typhoon in Philippine insurance industry</u>